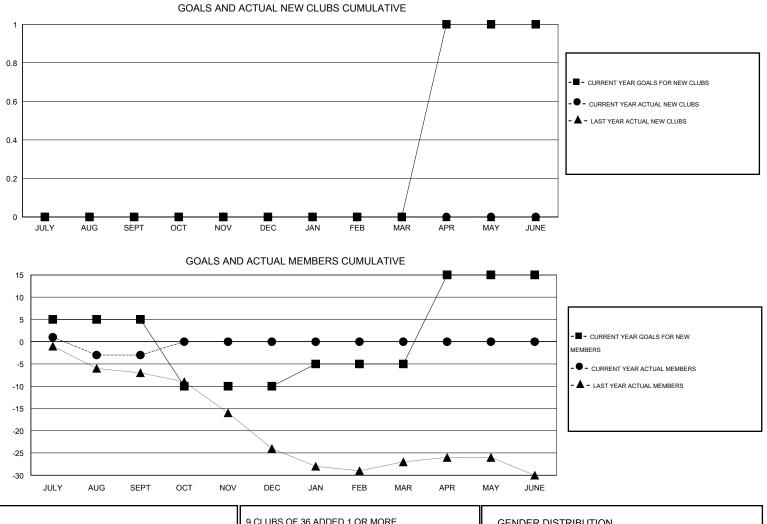

## GMT: Ton Soeters

GMT CA 4

|               |                  | Clubs             |                  |                  | Members               |                    |                                     |                    |                  |
|---------------|------------------|-------------------|------------------|------------------|-----------------------|--------------------|-------------------------------------|--------------------|------------------|
|               | RESU             | LTS FOR 2016-2017 |                  |                  | RESULTS FOR 2016-2017 |                    |                                     |                    |                  |
| QUARTER       | NEW CLUB<br>GOAL | NEW CLUBS         | DROPPED<br>CLUBS | NET<br>GAIN/LOSS | QUARTER               | NEW MEMBER<br>GOAL | CHARTER AND<br>NEW MEMBERS<br>ADDED | DROPPED<br>MEMBERS | NET<br>GAIN/LOSS |
| JULY/AUG/SEPT | 0                | 0                 | 0                | 0                | JULY/AUG/SEPT         | 5                  | 15                                  | 18                 | -3               |
| OCT/NOV/DEC   | 0                | 0                 | 0                | 0                | OCT/NOV/DEC           | -15                | 0                                   | 0                  | 0                |
| JAN/FEB/MAR   | 0                | 0                 | 0                | 0                | JAN/FEB/MAR           | 5                  | 0                                   | 0                  | 0                |
| APR/MAY/JUNE  | 1                | 0                 | 0                | 0                | APR/MAY/JUNE          | 20                 | 0                                   | 0                  | 0                |